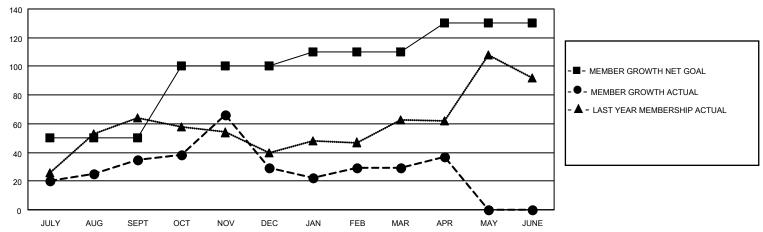

### GOALS AND ACTUAL MEMBERS CUMULATIVE

| DROPPED CLUBS: 0 | 23 CLUBS OF 43 ADDED 1 OR<br>MORE NEW MEMBERS | GENDER DISTRIBUTION                |                              |  |
|------------------|-----------------------------------------------|------------------------------------|------------------------------|--|
|                  | WORL NEW WILWIDERS                            | MALE<br>FEMALE                     | 495 (42.31%)<br>675 (57.69%) |  |
| DROPPED MEMBERS  |                                               | NON BINARY PREFER NOT TO ANSWER    | 0 (0.00%)<br>0 (0.00%)       |  |
| DECEASED 6       |                                               | FREFER NOT TO ANSWER               | 0 (0.0070)                   |  |
| CLUB CANCELLED 0 | CLICK HERE FOR CUMULATIVE                     | TOTAL FAMILY UNIT MEMBERS          | 87                           |  |
| OTHER 75         | MEMBERSHIP DATA                               |                                    |                              |  |
| TOTAL 81         |                                               | FAMILY MEMBERS PAYING HALF DUES 45 |                              |  |

## District 310 A2

| Clubs RESULTS FOR 2022-2023 |   |   |   | Members RESULTS FOR 2022-2023 |    |    |    |
|-----------------------------|---|---|---|-------------------------------|----|----|----|
|                             |   |   |   |                               |    |    |    |
| JULY/AUG/SEPT               | 1 | 0 | 0 | JULY/AUG/SEPT                 | 50 | 41 | 5  |
| OCT/NOV/DEC                 | 0 | 1 | 0 | OCT/NOV/DEC                   | 50 | 55 | 59 |
| JAN/FEB/MAR                 | 1 | 0 | 0 | JAN/FEB/MAR                   | 10 | 17 | 16 |
| APR/MAY/JUNE                | 0 | 0 | 0 | APR/MAY/JUNE                  | 20 | 9  | 1  |