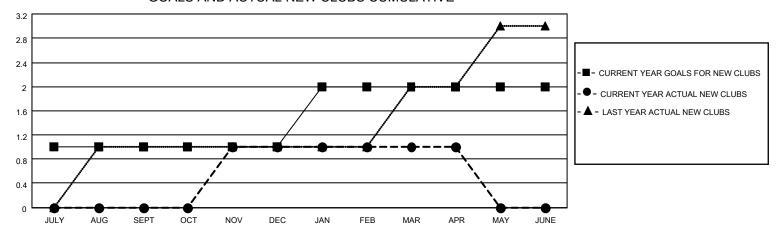

### GOALS AND ACTUAL NEW CLUBS CUMULATIVE

## District 310 A2

| Clubs RESULTS FOR 2022-2023 |   |   |   | Members RESULTS FOR 2022-2023 |    |    |    |
|-----------------------------|---|---|---|-------------------------------|----|----|----|
|                             |   |   |   |                               |    |    |    |
| JULY/AUG/SEPT               | 1 | 0 | 0 | JULY/AUG/SEPT                 | 50 | 41 | 5  |
| OCT/NOV/DEC                 | 0 | 1 | 0 | OCT/NOV/DEC                   | 50 | 55 | 59 |
| JAN/FEB/MAR                 | 1 | 0 | 0 | JAN/FEB/MAR                   | 10 | 17 | 16 |
| APR/MAY/JUNE                | 0 | 0 | 0 | APR/MAY/JUNE                  | 20 | 9  | 1  |